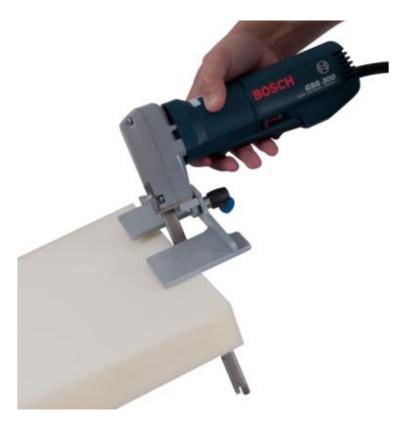

## Vinkelbeslag till Polyetersåg

Bruk dette beslaget på polyetersag GSG 300 for å sage skråvinkel i skumplast, enkelt og nøyaktig.